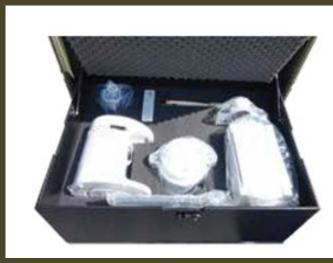

## DEPLOYABLE DENTAL SOLUTION

#### **Technical Specifications**

DENTAL PROCEDURE PREPARATION

- > Amalgamator Mixer
- > Ultrasonic Dental Cleaner
- > Steam Sterilizer Manual Autoclave
- > Steam Prestige Sterilizer
- > Glove Utility Autoclave Terry Cloth
- > Water Distiller

DEPLOYMENT PLATFORM > Medical Deployment Solution Protector

#### RADIOLOGY EQUIPMENT > Dental Filmless Imaging Portable Complete Kit > Nomad Pro 2 > Adult Lead Apron

PROCEDURE EQUIPMENT
> LED Light Curing System
> Portable Dental Lamp
> Mayo Instrument Tray Stand Set
> Deployable Head Lamp
> Monitoring System
> Handpiece – Various per req.
> Elite Portable Dental System Transport 3
> Portable Dental Stool
> Patient Chair