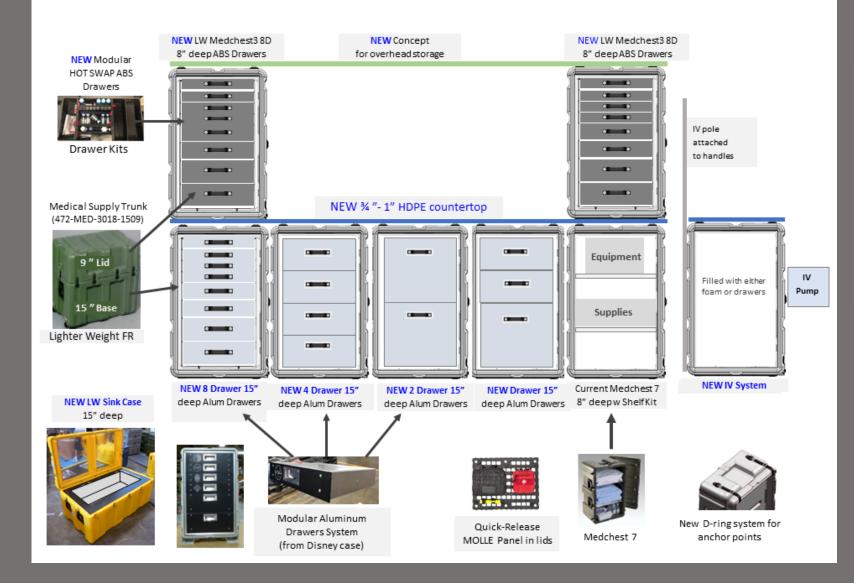

#### Mobile Medical Field Hospital

Deployable Nursing Station Solution .

SBL Solution Based Innovation

MODULAR AND SCALABLE DESIGN