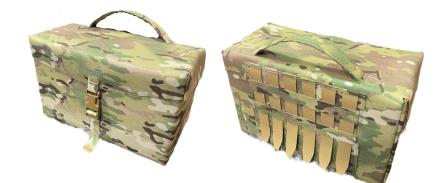

#### **Case Components:**

3 transducers, Samsung 8" Tablet , Rugged tablet case Charging and Operation cables, User manual (paper and digital) Quick-start guide, Ultrasound gel bottle (0.25L), Berry Lumify carry bag