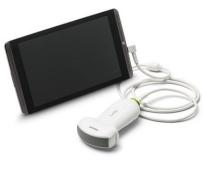

#### **Case Components:**

3 transducers, Samsung 8" Tablet , Rugged tablet case Charging and Operation cables, User manual (paper and digital) Quick-start guide, Ultrasound gel bottle (0.25L), Berry Lumify carry bag