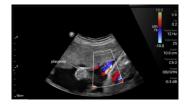

#### Lumify S4-1 broadband phased array

4 to 1 MHz extended operating frequency range, 2D, color Doppler, M-mode, advanced XRES and multivariate harmonic imaging, High resolution imaging for abdominal and cardiac applications: Cardiac, OB/GYN, Lung, Abdomen and FAST imaging preset optimizations, Center line marker, USB-C transducer with replaceable cable

#### Lumify C5-2 broadband curved array transducer

5 to 2 MHz extended operating frequency range, 50mm radius of curvature, 2D, color Doppler, M-mode, advanced XRES and multivariate harmonic imaging, SonoCT, High resolution imaging for deeper applications: abdominal, gall bladder, OB/GYN and lung imaging preset optimizations, Center line marker, USB-C transducer with replaceable cable

#### Lumify L12-4 broadband linear array transducer

12 to 4 MHz extended operating frequency range, Aperture size: 34mm, 2D, steerable color Doppler, M-mode, advanced XRES and multivariate harmonic imaging, SonoCT, High resolution imaging for shallow applications: Soft Tissue, Vascular, Superficial, Musculoskeletal, and Lung, Center line marker, USB-C transducer with replaceable cable