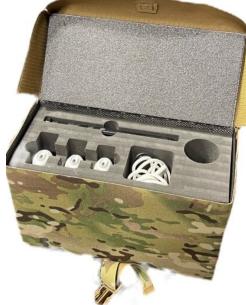

#### **Case Components:**

3 transducers, Samsung 8" Tablet , Rugged tablet case Charging and Operation cables, User manual (paper and digital) Quick-start guide, Ultrasound gel bottle (0.25L), Berry Lumify carry bag